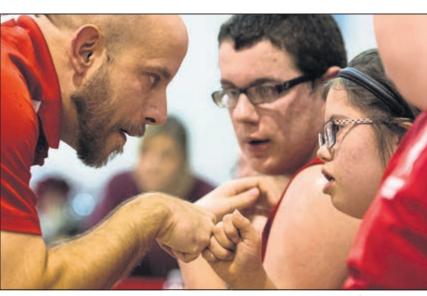

Clelian Heights coach Brian Howard fist-bumps with one of his players, Naomi Burns, during the game.