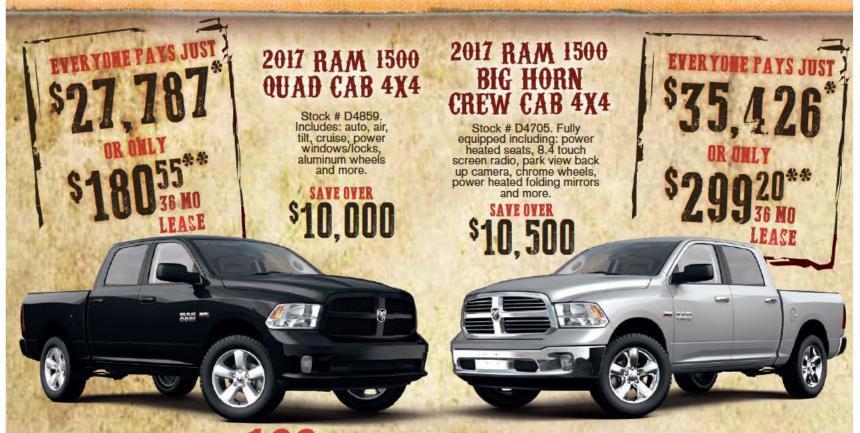

b, 17th, 18th, 9am- 3pm, Sun. Feb 19th, 9am- Noon: Beds, sofas, chairs, kitchen & dining room sets, lift chair, flat screen TV, Maytag washer/dryer, lots of household, glassware & collectibles including brass, oriental, Westmoreland, Autumn Leaf. The house is full & clean & priced to sell. Sunday clean it out day. PB Map App Code - 6435793

Miscellaneous Auto

Miscellaneous Auto

A product of TRIB TOTAL

Miscellaneous Auto

Pittsburgh's Largest Selection of New and Pre-Owned Inventory

PITTSBURGHAUTOSUPERSTORE.COM

Miscellaneous Auto

Log On. Drive Off.

RTUAL

powered by 88 local car dealerships

over **20,000** vehicles available

Miscellaneous Auto

JUST ANNOUNCED 5500 AUTO SHOW BONUS CASH AND 5500 PRESIDENTS' DAY BONUS CASH ON SELECT RAM TRUCKS NOW THROUGH FEBRUARY 21<sup>ST</sup>!





**TOTAL NEW TRUCKS AVAILABLE!** 

RAM 1500 LESSEES

If you are currently leasing a Ram 1500 truck that expires between Feb 1, 2017 and Feb 28, 2018, you or an immediate family member living in the same household are eligible to receive an additional \$2,500 rebate when purchasing a new 2017 Ram 1500 truck. No lease trade in or turn in required. See salesperson for details.



### HillviewMotors.com

\*Plus tax and plate fees. All sale prices include dealer discounts and base factory rebates. Special interest are available in lieu of base factory rebates and are only available through Chrysler Capital with approved credit. \*\*All lease payments are based on a 36 month/30,000 mile closed end lease with \$2,500 cash or trade equity. First month's payment and plate fees are due at delivery.