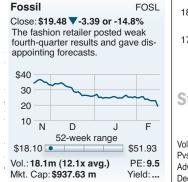

Kim Lyons is a Tribune-Review contributing writer.

— Wire reports

Closing prices for Wednesday, February 15, 2017

#### Money&Markets

10 DAYS

Nasdag composite

Change: 36.87 (0.6%)

Close: 5,819.44

52-WK RANGE

#### For a comprehensive list of stocks and mutual funds, please visit our online business page at http://triblive.com/business/ and click the markets tab. There you will find a searchable database of A to Z stocks and mutual funds. You can also create a personalized portfolio to track specific investments and get historic data

#### **StoryStocks**

Stocks closed higher Wednesday after investors welcomed reports on retail sales and consumer price inflation. Health care stocks led the gainers. Bond vields rose. leading to a sell-off in utilities and other big dividend-paying



#### **Procter & Gamble** Close: \$91.12 \$\textcolor{4}\$ 3.26 or 3.7% Activist investor Nelson Peltz's Trian Fund Management disclosed it's built up a large stake in the consumer products company.



| Daily        | Gainers | (\$2 or mo | re)   |
|--------------|---------|------------|-------|
| Name         | Last    | Chg.       | %Chg. |
| ZosanoPh h   | 2.85    | +.83       | +41.1 |
| Barnwell     | 2.45    | +.68       | +38.4 |
| IcahnEnt rt  | 3.86    | +1.06      | +37.9 |
| Novan n      | 6.44    | +1.65      | +34.4 |
| AtlantAlli n | 12.49   | +2.99      | +31.5 |
| EvokePhm     | 3.40    | +.79       | +30.3 |
| EditasM n    | 24.30   | +5.44      | +28.8 |
| Fortress     | 7.99    | +1.78      | +28.7 |
| MDC Pr gs    | 8.65    | +1.90      | +28.1 |
| NatlHld rs   | 2.8