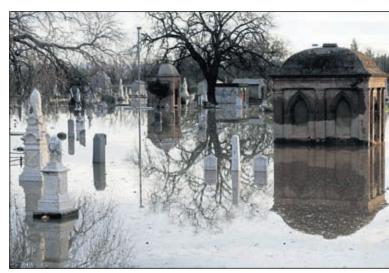

#### **GO TEAMS GO!**

The Clairview School's Adonis Johnson celebrates his 3-pointer during a basketball game vs. Clelian Heights on Wednesday. The match-up took place at The Clairview School in Greensburg.

Clelian Heights coach Brian Howard fist-bumps with one of his players, Naomi Burns, during the game.