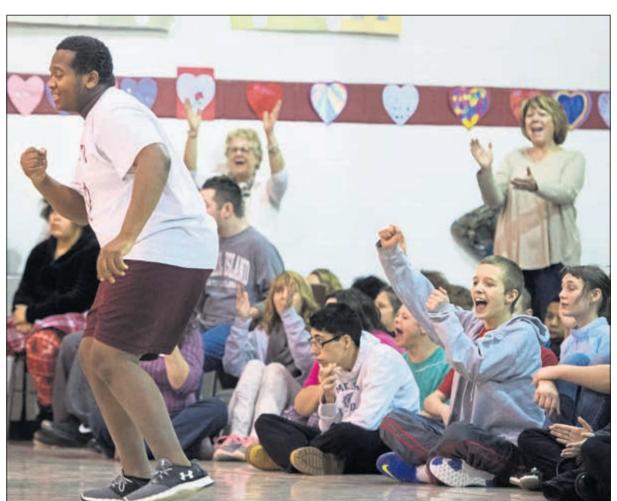

#### **GO TEAMS GO!**

The Clairview School's Adonis Johnson celebrates his 3-pointer during a basketball game vs. Clelian Heights on Wednesday. The match-up took place at The Clairview School in Greensburg.