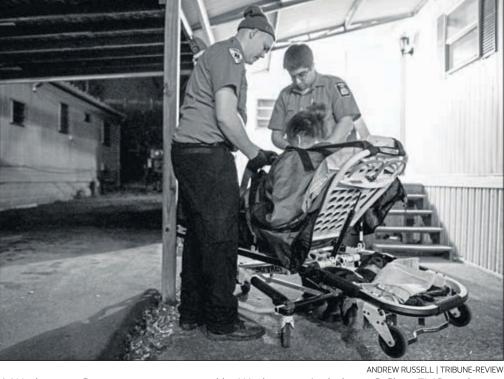

**WESTMORELAND EDIT** 

A Washington County woman lies on the floor of her bedroom after overdosing on heroin in December. EMS workers with Washington Ambulance & Chair administered Narcan within minutes to save her life.

### **PULLED BACK** FROM THE EDGE

INSIDE ONE WOMAN'S STRUGGLE WITH ADDICTION, NEAR-FATAL OVERDOSE

Editor's note: In late 2016, Trib Guza and Andrew Russell set out to chronicle the opioid crisis in Pennsylvania. To help them understand the impact of the epidemic Washington County-based Ambulance & Chair granted them permission to ride along with paramedics on one of the many overdose calls they attend to every week. About 7:40 p.m. Dec. 2, Guza and Russell watched as paramedics

revived a woman who had just used three stamp bags of heroin. The woman, a former nursing assistant, later recounted her addiction to prescription painkillers and ĥeroin in face-toface meetings. She requested that her name not be used to protect her and her family from the

stigma attached to

addiction. Here is

her story.

STORY BY MEGAN GUZA AND PHOTOS BY ANDREW RUSSELL

She knew the signs of addiction: She was a nursing assistant for years. She knew about the shakes, the constant swings of hot and cold. She knew painkillers could become a gateway to illegal drug use, namely heroin.

She knew heroin could kill, but she also knew that addicts don't think about that. They think only about their next fix.

She didn't know she was overdosing

She didn't realize heroin nearly killed her until paramedics revived her with the overdose-reversal drug Narcan.

A month later, she is almost sheepish when she says she was scared that night, when paramedics rushed to the Washington County mobile home park where she lives.

She ducks her head and raises her

eyes. "Well, yeah."

"Forty-three-year-old female. Possible overdose.'

The warped voice through the dispatch radio crackled through the relative silence of the Washington Street in Washington.

Medics Evan Vogel and Levi Graham headed for the ambulance, as the dispatcher relayed that the woman was barely breathing.

"I was on the phone asking if she

wanted pizza, then she stopped talking," cried her daughter, who lives five minutes away. Fearing the worst, her daughter rushed over. The chaos was contained to outside

the mobile home. Inside the woman's bedroom, it was calm and methodical.

Vogel and Graham found a pulse. They administered a nasal spray dosage of the overdose-reversal drug Narcan. It works faster than an injection, they said, because the nasal passages allow quicker access for the drug to begin working.

An uncapped svringe and a spoon sat on the nightstand. Buddy, the woman's beagle, kept trying to barge into the bedroom where she lay on the floor.

Eventually, she awoke.

**ADDICTION** - A8