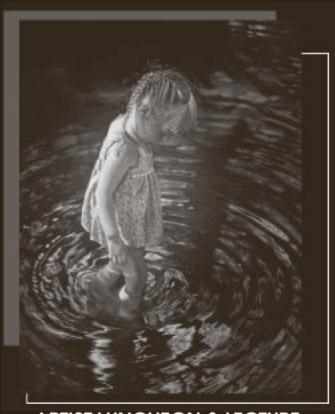

**WESTMORELAND EDIT** 

A Washington County woman lies on the floor of her bedroom after overdosing on heroin in December. EMS workers with Washington Ambulance & Chair administered Narcan within minutes to save her life.

### **PULLED BACK** FROM THE EDGE

INSIDE ONE WOMAN'S STRUGGLE WITH ADDICTION, NEAR-FATAL OVERDOSE

Editor's note: In late 2016, Trib Guza and Andrew Russell set out to chronicle the opioid crisis in Pennsylvania. To help them understand the impact of the epidemic Washington County-based Ambulance & Chair granted them permission to ride along with paramedics on one of the many overdose calls they attend to every week. About 7:40 p.m. Dec. 2, Guza and Russell watched as paramedics

revived a woman who had just used three stamp bags of heroin. The woman, a former nursing assistant, later recounted her addiction to prescription painkillers and ĥeroin in face-toface meetings. She requested that her name not be used to protect her and her family from the

stigma attached to

addiction. Here is

her story.

STORY BY MEGAN GUZA AND PHOTOS BY ANDREW RUSSELL

She knew the signs of addiction: She was a nursing assistant for years. She knew about the shakes, the constant swings of hot and cold. She knew painkillers could become a gateway to illegal drug use, namely heroin.

She knew heroin could kill, but she also knew that addicts don't think about that. They think only about their next fix.

She didn't know she was overdosing

She didn't realize heroin nearly killed her until paramedics revived her with the overdose-reversal drug Narcan.

A month later, she is almost sheepish when she says she was scared that night, when paramedics rushed to the Washington County mobile home park where she lives.

She ducks her head and raises her

eyes. "Well, yeah."

"Forty-three-year-old female. Possible overdose.'

The warped voice through the dispatch radio crackled through the relative silence of the Washington Street in Washington.

Medics Evan Vogel and Levi Graham headed for the ambulance, as the dispatcher relayed that the woman was barely breathing.

"I was on the phone asking if she

wanted pizza, then she stopped talking," cried her daughter, who lives five minutes away. Fearing the worst, her daughter rushed over. The chaos was contained to outside

the mobile home. Inside the woman's bedroom, it was calm and methodical.

Vogel and Graham found a pulse. They administered a nasal spray dosage of the overdose-reversal drug Narcan. It works faster than an injection, they said, because the nasal passages allow quicker access for the drug to begin working.

An uncapped svringe and a spoon sat on the nightstand. Buddy, the woman's beagle, kept trying to barge into the bedroom where she lay on the floor.

Eventually, she awoke.

**ADDICTION** - A8